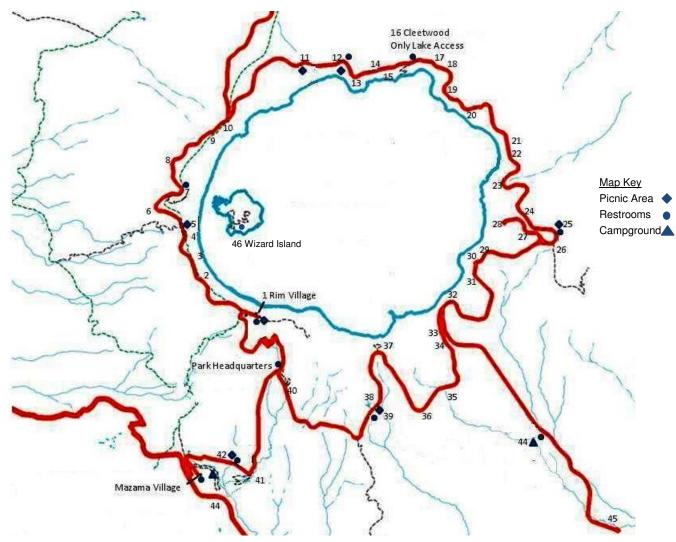

## **Permit Locations**

- 1 Rim Village (Crater Lake Lodge, Café & Gift Shop, Picnic Area.)
- 2 Discovery Point
- 3 Skell Channel Overlook
- 4 Wizard Island Overlook
- 5 Lightning Springs Picnic Area
- 6 Union Peak Overlook
- 7 Watchman Overlook
- 8 Diamond Lake Overlook
- 9 Devil's Backbone Pullout
- 10 North Junction
- 11 Grouse Hill Picnic Area
- 12 Pumice Point Picnic Area
- 13 Pumice Point Pullout
- 14 Porcupine Pullout
- 15 Clastics Pullout
- 16 Cleetwood Cove Parking Area

- 17 Cleewood Cove Overlook
- 18 Mazama Rock Pullout
- 19 Pallisades Overlook
- 20 Wineglass Pullout
- 21 Lower Grotto Cove Overlook
- 22 Upper Grotto Cove Overlook
- 23 Skell Head Overlook
- 24 Scott Bluffs Pullout
- 25 White Bark Pine Picnic Area
- 26 Mt Scott Trailhead
- 27 Mt Scott Viewpoint
- 28 Cloudcap Overlook
- 29 Pumice Castle Overlook
- 30 Sentinel Rock Overlook
- 31 Reflection Point Overlook
- 32 Phantom Ship Overlook
- 33 Middle Dutton Cliff Pullout

- 34 Upper Dutton Cliff Pullout
- 35 Wheeler Creek Pullout
- 36 Dutton Ridge Pullout
- 37 Sun Notch Trailhead
- 38 Vidae Falls
- 39 Vidae Creek Picnic Area
- 40 Castle Crest Trailhead
- 41 Godfrey Glen Trailhead
- 42 Goodbye Creek Picnic Area
- 43 Godfrey Glen Viewpoint
- 44 Lost Creek Campground
- 45 Pinnacles Overlook
- 46 Wizard Island
- In Mazama Village: Mazama
- Campground, Mazama Cabins,
- Restaurant & Gift Shop, Camper
- Store. Open seasonally.